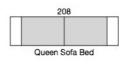

## **Features**

- Genuine Leggett & Platt Commercial Grade 2700 Series Sofa Bed
- Premium 5.5" Innerspring Mattress with combination latex/memory foam top and cotton damask cover
- (approx 4" innerspring + 1.5" latex/memory foam)
- · 3 year warranty on mechanism and mattress
- · Available in Queen (2767) and Double (2760) width
- Mattress dimensions: Queen 2767: 60" x 72" x 5.5", Double 2760: 52" x 72" x 5.5"
- Dunlop Opulence (35-100) seating across the range (Lifetime Warranty)
- · Detailed top stitching to arms, seats and backs
- · Solid timber legs x 4
- · Fully reversible seat and back cushions
- · Matching sofas also available
- Optional reversible chaise available on Queen Sofa Bed. Please note this model will have 3 back cushions, not 2, when ordered with chaise.
- Sofa Proudly manufactured in Australia (Mechanism manufactured by Leggett & Platt China)