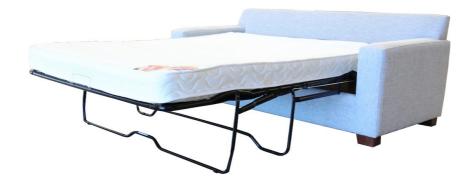

## **Features**

- Genuine Leggett & Platt Commercial Grade 2700 Series Sofa Bed
- Premium 5.5" Innerspring Mattress with combination latex/memory foam top and cotton damask cover
- (approx 4" innerspring + 1.5" latex/memory foam)
- · 3 year warranty on mechanism and mattress
- · Available in Queen (2767) and Double (2760) width
- Mattress dimensions: Queen 2767: 60" x 72" x 5.5", Double 2760: 52" x 72" x 5.5"
- Dunlop Opulence (35-100) seating across the range (Lifetime Warranty)
- · Detailed top stitching to arms, seats and backs
- · Solid timber legs x 4
- · Fully reversible seat and back cushions
- · Matching sofas also available
- Optional reversible chaise available on Queen Sofa Bed. Please note this model will have 3 back cushions, not 2, when ordered with chaise.
- Sofa Proudly manufactured in Australia (Mechanism manufactured by Leggett & Platt China)