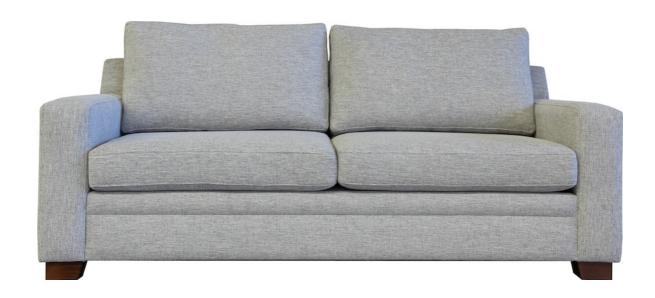

## **Features**

- Genuine Leggett & Platt Commercial Grade 2700 Series Sofa Bed
- Premium 5.5" Innerspring Mattress with combination latex/memory foam top and cotton damask cover
- (approx 4" innerspring + 1.5" latex/memory foam)
- · 3 year warranty on mechanism and mattress
- · Available in Queen (2767) and Double (2760) width
- Mattress dimensions: Queen 2767: 60" x 72" x 5.5", Double 2760: 52" x 72" x 5.5"
- Dunlop Opulence (35-100) seating across the range (Lifetime Warranty)
- · Detailed top stitching to arms, seats and backs
- · Solid timber legs x 4
- · Fully reversible seat and back cushions
- · Matching sofas also available
- Optional reversible chaise available on Queen Sofa Bed. Please note this model will have 3 back cushions, not 2, when ordered with chaise.
- Sofa Proudly manufactured in Australia (Mechanism manufactured by Leggett & Platt China)