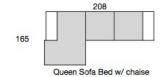

## **Features**

- Genuine Leggett & Platt Commercial Grade 2700 Series Sofa Bed
- Premium 5.5" Innerspring Mattress with combination latex/memory foam top and cotton damask cover
- (approx 4" innerspring + 1.5" latex/memory foam)
- · 3 year warranty on mechanism and mattress
- · Available in Queen (2767) and Double (2760) width
- Mattress dimensions: Queen 2767: 60" x 72" x 5.5", Double 2760: 52" x 72" x 5.5"
- Dunlop Opulence (35-100) seating across the range (Lifetime Warranty)
- · Detailed top stitching to arms, seats and backs
- · Solid timber legs x 4
- · Fully reversible seat and back cushions
- · Matching sofas also available
- Optional reversible chaise available on Queen Sofa Bed. Please note this model will have 3 back cushions, not 2, when ordered with chaise.
- Sofa Proudly manufactured in Australia (Mechanism manufactured by Leggett & Platt China)