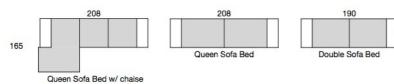

## **Features**

- Genuine Leggett & Platt Commercial Grade 2700 Series Sofa Bed
- Premium 5.5" Innerspring Mattress with combination latex/memory foam top and cotton damask cover
- (approx 4" innerspring + 1.5" latex/memory foam)
- · 3 year warranty on mechanism and mattress
- · Available in Queen (2767) and Double (2760) width
- Mattress dimensions: Queen 2767: 60" x 72" x 5.5", Double 2760: 52" x 72" x 5.5"
- Dunlop Opulence (35-100) seating across the range (Lifetime Warranty)
- · Detailed top stitching to arms, seats and backs
- Solid timber legs x 4
- · Fully reversible seat and back cushions
- · Matching sofas also available
- Optional reversible chaise available on Queen Sofa Bed. Please note this model will have 3 back cushions, not 2, when ordered with chaise.
- · Sofa Proudly manufactured in Australia (Mechanism manufactured by Leggett & Platt China)