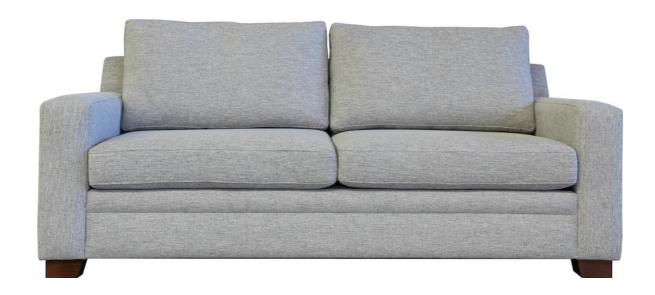

## **Features**

- Genuine Leggett & Platt Commercial Grade 2700 Series Sofa Bed
- Premium 5.5" Innerspring Mattress with combination latex/memory foam top and cotton damask cover
- (approx 4" innerspring + 1.5" latex/memory foam)
- · 3 year warranty on mechanism and mattress
- · Available in Queen (2767) and Double (2760) width
- Mattress dimensions: Queen 2767: 60" x 72" x 5.5", Double 2760: 52" x 72" x 5.5"
- Dunlop Opulence (35-100) seating across the range (Lifetime Warranty)
- · Detailed top stitching to arms, seats and backs
- Solid timber legs x 4
- · Fully reversible seat and back cushions
- · Matching sofas also available
- Optional reversible chaise available on Queen Sofa Bed. Please note this model will have 3 back cushions, not 2, when ordered with chaise.
- · Sofa Proudly manufactured in Australia (Mechanism manufactured by Leggett & Platt China)