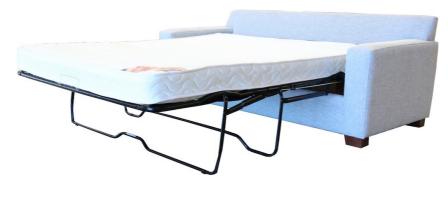

## **Features**

- Genuine Leggett & Platt Commercial Grade 2700 Series Sofa Bed
- Premium 5.5" Innerspring Mattress with combination latex/memory foam top and cotton damask cover
- (approx 4" innerspring + 1.5" latex/memory foam)
- · 3 year warranty on mechanism and mattress
- · Available in Queen (2767) and Double (2760) width
- Mattress dimensions: Queen 2767: 60" x 72" x 5.5", Double 2760: 52" x 72" x 5.5"
- Dunlop Opulence (35-100) seating across the range (Lifetime Warranty)
- · Detailed top stitching to arms, seats and backs
- Solid timber legs x 4
- · Fully reversible seat and back cushions
- · Matching sofas also available
- Optional reversible chaise available on Queen Sofa Bed. Please note this model will have 3 back cushions, not 2, when ordered with chaise.
- · Sofa Proudly manufactured in Australia (Mechanism manufactured by Leggett & Platt China)