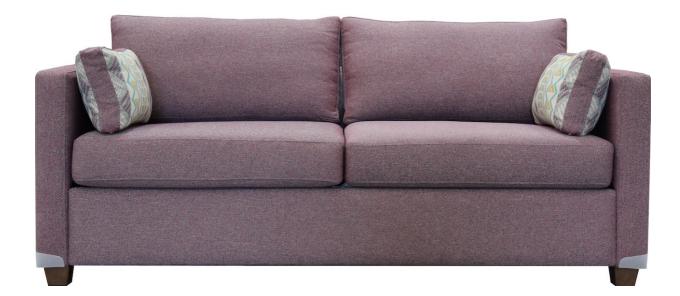

## Features

- Compact overall dimensions.
- · Genuine Leggett & Platt Commercial Grade 2700 Series Sofa Bed
- · Premium 5.5" Innerspring Mattress with combination latex/memory foam top and cotton damask cover
- (approx 4" innerspring + 1.5" latex/memory foam)
- · 3 year warranty on mechanism and mattress
- Available in Queen (2767) and Double (2760) size
- Mattress dimensions: Queen 2767: 60" x 72" x 5.5", Double 2760: 52" x 72" x 5.5"
- Dunlop Opulence (35-110) seating foam (Lifetime Warranty)
- · Bonus bolster cushions (same colour as sofa) (Note: pictured below with optional co-ordinate fabric on bolsters)
- · Detailed top stitching to arms, seat and back cushions
- Solid timber legs x 4
- Fully reversible seat and back cushions
- · Sofa Proudly manufactured in Australia (Mechanism manufactured by Leggett & Platt China)