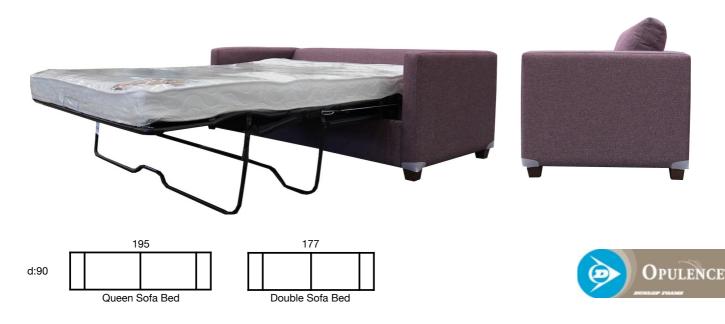

## Features

- Compact overall dimensions.
- · Genuine Leggett & Platt Commercial Grade 2700 Series Sofa Bed
- · Premium 5.5" Innerspring Mattress with combination latex/memory foam top and cotton damask cover
- (approx 4" innerspring + 1.5" latex/memory foam)
- · 3 year warranty on mechanism and mattress
- Available in Queen (2767) and Double (2760) size
- Mattress dimensions: Queen 2767: 60" x 72" x 5.5", Double 2760: 52" x 72" x 5.5"
- Dunlop Opulence (35-110) seating foam (Lifetime Warranty)
- · Bonus bolster cushions (same colour as sofa) (Note: pictured below with optional co-ordinate fabric on bolsters)
- · Detailed top stitching to arms, seat and back cushions
- Solid timber legs x 4
- Fully reversible seat and back cushions
- · Sofa Proudly manufactured in Australia (Mechanism manufactured by Leggett & Platt China)