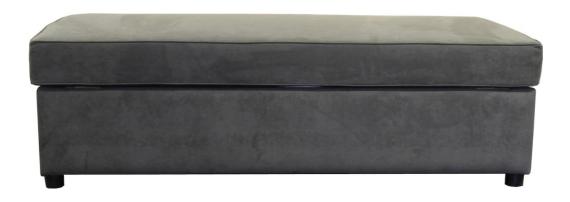

## OTTOMAN SOFA BED

#### BY MATARO FURNITURE



The **Ottoman Sofa Bed** is basically what the name says, an ottoman that opens up to reveal a sofa bed. A great space saver, Ideal for those limited on space however needing the option for a sofa bed.

#### **ADDITIONAL FEATURES**

Genuine Sedac M-10 tri-fold sofa bed mechanism

Mattress 4" innerspring mattress

Mattress Dimensions Double Size W 132cm x D 182cm x H 10cm (approx.)

Sofa Bed Proudly Manufactured In Australia (Mechanism and Mattress manufactured in China)

2 Year Warranty on sofa bed mechanism and mattress







# OTTOMAN SOFA BED

### **BY MATARO FURNITURE**