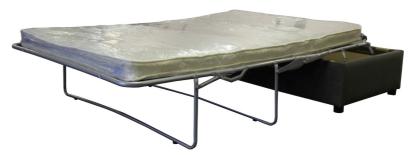

#### **ADDITIONAL FEATURES**

Genuine Sedac M-10 tri-fold sofa bed mechanism

Mattress 4" innerspring mattress

Mattress Dimensions Double Size W 132cm x D 182cm x H 10cm (approx.)

Sofa Bed Proudly Manufactured In Australia (Mechanism and Mattress manufactured in China)

2 Year Warranty on sofa bed mechanism and mattress