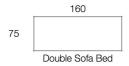

#### **ADDITIONAL FEATURES**

Genuine Sedac M-10 tri-fold sofa bed mechanism

Mattress 4" innerspring mattress

Mattress Dimensions Double Size W 132cm x D 182cm x H 10cm (approx.)

Sofa Bed Proudly Manufactured In Australia (Mechanism and Mattress manufactured in China)