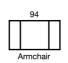

## **Features**

- Genuine Leggett & Platt Commercial Grade 2700 Series Sofa Bed
- Premium 5.5" Innerspring Mattress with combination latex/memory foam top and cotton damask cover
- (approx 4" innerspring + 1.5" latex/memory foam)
- · 3 year warranty on mechanism and mattress
- · Available in Queen (2767) and Double (2760) width
- Mattress dimensions: Queen 2767: 60" x 72" x 5.5", Double 2760: 52" x 72" x 5.5"
- Dunlop Opulence (35-100) seating across the range (Lifetime Warranty)
- · Fully piped seats, backs and arms
- · Solid timber legs x 4
- · Fully reversible seat and back cushions
- · Matching sofas available
- Sofa Proudly manufactured in Australia (Mechanism manufactured by Leggett & Platt China)