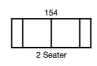

## **Features**

- Genuine Leggett & Platt Commercial Grade 2700 Series Sofa Bed
- Premium 5.5" Innerspring Mattress with combination latex/memory foam top and cotton damask cover
- (approx 4" innerspring + 1.5" latex/memory foam)
- · 3 year warranty on mechanism and mattress
- · Available in Queen (2767) and Double (2760) width
- Mattress dimensions: Queen 2767: 60" x 72" x 5.5", Double 2760: 52" x 72" x 5.5"
- Dunlop Opulence (35-100) seating across the range (Lifetime Warranty)
- · Fully piped seats, backs and arms
- · Solid timber legs x 4
- · Fully reversible seat and back cushions
- · Matching sofas available
- Sofa Proudly manufactured in Australia (Mechanism manufactured by Leggett & Platt China)