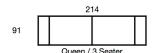

## **Features**

- Genuine Leggett & Platt Commercial Grade 2700 Series Sofa Bed
- Premium 5.5" Innerspring Mattress with combination latex/memory foam top and cotton damask cover
- (approx 4" innerspring + 1.5" latex/memory foam)
- · 3 year warranty on mechanism and mattress
- · Available in Queen (2767) and Double (2760) width
- Mattress dimensions: Queen 2767: 60" x 72" x 5.5", Double 2760: 52" x 72" x 5.5"
- Dunlop Opulence (35-100) seating across the range (Lifetime Warranty)
- · Fully piped seats, backs and arms
- · Solid timber legs x 4
- · Fully reversible seat and back cushions
- · Matching sofas available
- Sofa Proudly manufactured in Australia (Mechanism manufactured by Leggett & Platt China)