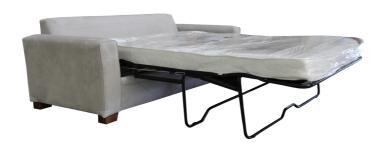

## **Features**

- Genuine Leggett & Platt Commercial Grade 2700 Series Sofa Bed
- Premium 5.5" Innerspring Mattress with combination latex/memory foam top and cotton damask cover
- (approx 4" innerspring + 1.5" latex/memory foam)
- · 3 year warranty on mechanism and mattress
- · Available in Queen (2767) and Double (2760) width
- Mattress dimensions: Queen 2767: 60" x 72" x 5.5", Double 2760: 52" x 72" x 5.5"
- Dunlop Opulence (35-100) seating across the range (Lifetime Warranty)
- · Fully piped seats, backs and arms
- · Solid timber legs x 4
- · Fully reversible seat and back cushions
- · Matching sofas available
- Sofa Proudly manufactured in Australia (Mechanism manufactured by Leggett & Platt China)