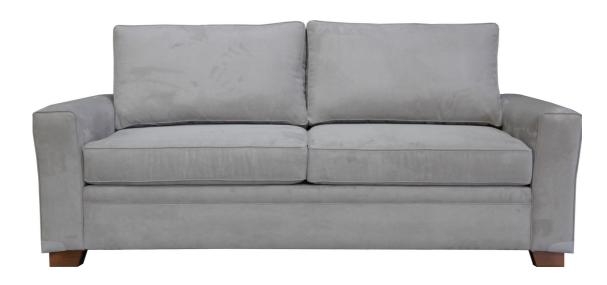

## **Features**

- Genuine Leggett & Platt Commercial Grade 2700 Series Sofa Bed
- Premium 5.5" Innerspring Mattress with combination latex/memory foam top and cotton damask cover
- (approx 4" innerspring + 1.5" latex/memory foam)
- · 3 year warranty on mechanism and mattress
- · Available in Queen (2767) and Double (2760) width
- Mattress dimensions: Queen 2767: 60" x 72" x 5.5", Double 2760: 52" x 72" x 5.5"
- Dunlop Opulence (35-100) seating across the range (Lifetime Warranty)
- · Fully piped seats, backs and arms
- · Solid timber legs x 4
- · Fully reversible seat and back cushions
- · Matching sofas available
- Sofa Proudly manufactured in Australia (Mechanism manufactured by Leggett & Platt China)