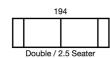

## **Features**

- Genuine Leggett & Platt Commercial Grade 2700 Series Sofa Bed
- Premium 5.5" Innerspring Mattress with combination latex/memory foam top and cotton damask cover
- (approx 4" innerspring + 1.5" latex/memory foam)
- · 3 year warranty on mechanism and mattress
- · Available in Queen (2767) and Double (2760) width
- Mattress dimensions: Queen 2767: 60" x 72" x 5.5", Double 2760: 52" x 72" x 5.5"
- Dunlop Opulence (35-100) seating across the range (Lifetime Warranty)
- · Fully piped seats, backs and arms
- · Solid timber legs x 4
- · Fully reversible seat and back cushions
- · Matching sofas available
- Sofa Proudly manufactured in Australia (Mechanism manufactured by Leggett & Platt China)