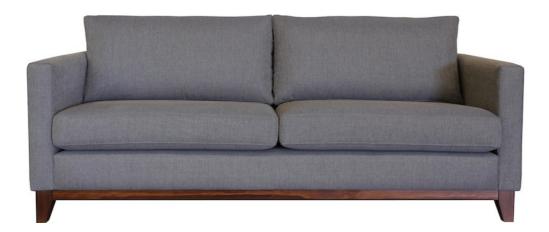

## COOPER SOFA

#### **BY MATARO FURNITURE**

Featuring compact arms and luxurious seating through the use of Dunlop Luxura seat foam the **Cooper Sofa** is a sleek styled sofa. The solid pine timber plinth further enhances the aesthetics of this sofa.