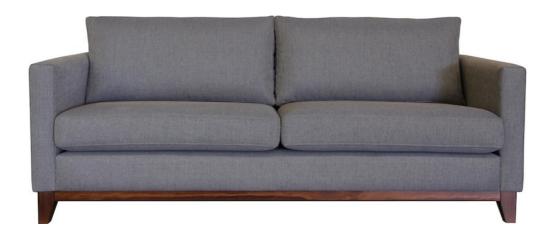

## COOPER SOFA

#### **BY MATARO FURNITURE**



Featuring compact arms and luxurious seating through the use of Dunlop Luxura seat foam the **Cooper Sofa** is a sleek styled sofa. The solid pine timber plinth further enhances the aesthetics of this sofa.

#### **ADDITIONAL FEATURES**

Solid Pine Timber Plinth available in 5 stains - Light Wenge (Standard), Walnut, Chocolate, Nutmeg, Baltic

Seat Foam Foam Co HR / LR Combination Seat Foam (10 Year Warranty)

Fibre Filled 3 channel back cushion inserts

Fully Reversible seat and back cushions

Seat Support Intes 4120E (120 mm) elastic seat webbing (10 Year Warranty)

Detailed Top Stitching to arms, seats and back cushions

**Proudly Manufactured In Australia** 

10 Year Structural Warranty





# COOPER SOFA

### **BY MATARO FURNITURE**