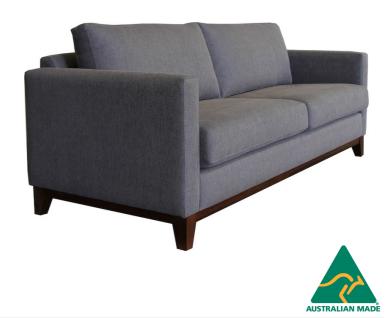

## COOPER SOFA

#### **BY MATARO FURNITURE**



Featuring compact arms and luxurious seating through the use of Dunlop Luxura seat foam the **Cooper Sofa** is a sleek styled sofa. The solid pine timber plinth further enhances the aesthetics of this sofa.

#### **ADDITIONAL FEATURES**

Solid Pine Timber Plinth available in 5 stains - Light Wenge (Standard), Walnut, Chocolate, Nutmeg, Baltic

Seat Foam Foam Co HR / LR Combination Seat Foam (10 Year Warranty)

Fibre Filled 3 channel back cushion inserts

Fully Reversible seat and back cushions

Seat Support Intes 4120E (120 mm) elastic seat webbing (10 Year Warranty)

Detailed Top Stitching to arms, seats and back cushions

**Proudly Manufactured In Australia** 

10 Year Structural Warranty





# COOPER SOFA

### **BY MATARO FURNITURE**