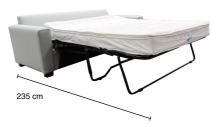

Mattress DimensionsQueen SizeW 152cm x D 190cm x H 21cm (approx.)Double SizeW 132cm x D 190cm x H 21cm (approx.)

Single Size W 83cm x D 190cm x H 21cm (approx.)

Seat Foam Dunlop Enduro Support 35-120 Seat Foam (10 Year Warranty)