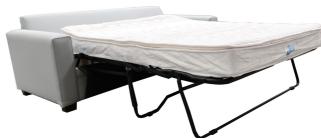

#### **BY MATARO FURNITURE**

The **Cozy Mattress®** has changed what the world thought was impossible: a REAL BED MATTRESS in a sofa bed. Developed over a 19-year period by one of the industry's top motion designer, the Cozy Mattress® brings approximately 8.5" (21cm) of pillow-top, bed-quality comfort to the sleeper sofa.

**Z-Spring Technology®** is a dual innerspring system found inside the mattress that allows the 8.5" mattress to fold into the sofa bed mechanism. The extensively patented system provides support and comfort that parallels quality bed mattresses. The mattress is secured to one of the sleeper mechanism cross bars which allows the Z-springs to activate when the mattress is opened.