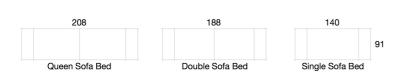

Mattress DimensionsQueen SizeW 152cm x D 190cm x H 21cm (approx.)Double SizeW 132cm x D 190cm x H 21cm (approx.)

Single Size W 83cm x D 190cm x H 21cm (approx.)

Seat Foam Dunlop Enduro Support 35-120 Seat Foam (10 Year Warranty)