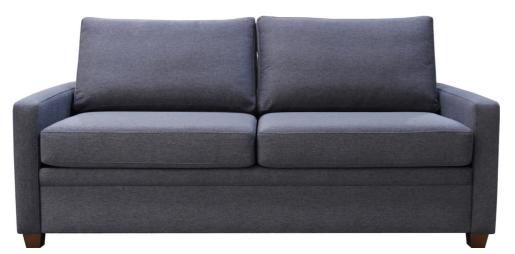

Detailed Top Stitching to arms, seats and back cushions

Solid Pine timber legs

**Exclusive To Harvey Norman** 

Sofa Bed Proudly Manufactured In Australia (Mechanism and Mattress manufactured in China)

5 Year Warranty on sofa bed mechanism and mattress