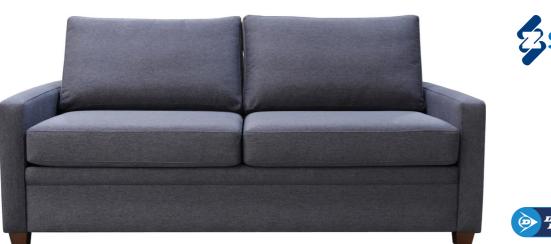

# MIGLIORE SOFA BED

#### **BY MATARO FURNITURE**

The **Cozy Mattress®** has changed what the world thought was impossible: a REAL BED MATTRESS in a sofa bed. Developed over a 19year period by one of the industry's top motion designer, the Cozy Mattress® brings approximately 8.5" (21cm) of pillow-top, bed-quality comfort to the sleeper sofa. **Now an enhanced breathable bamboo tencel covered mattress with memory foam topper makes what we believe one of the the most comfortable sleeper sofas money can buy.** 