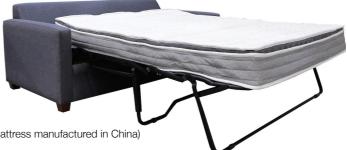

#### **BY MATARO FURNITURE**

The **Cozy Mattress®** has changed what the world thought was impossible: a REAL BED MATTRESS in a sofa bed. Developed over a 19year period by one of the industry's top motion designer, the Cozy Mattress® brings approximately 8.5" (21cm) of pillow-top, bed-quality comfort to the sleeper sofa. **Now an enhanced breathable bamboo tencel covered mattress with memory foam topper makes what we believe one of the the most comfortable sleeper sofas money can buy.** 

**Z-Spring Technology®** is a dual innerspring system found inside the mattress that allows the 8.5" mattress to fold into the sofa bed mechanism. The extensively patented system provides support and comfort that parallels quality bed mattresses. The mattress is secured to one of the sleeper mechanism cross bars which allows the Z-springs to activate when the mattress is opened.