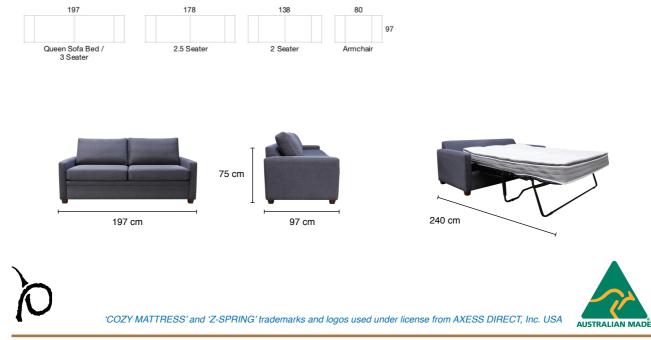

Mattress Dimensions Queen Size W 60" x D 76" x H 8.5" (152cm x 190cm x 21cm) (approx.)

Seat Foam Dunlop Enduro Protect 36-90 Seat Foam (10 Year Warranty)

Fibre Filled 3 channel back cushion inserts

Fully Reversible seat and back cushions

Detailed Top Stitching to arms, seats and back cushions

Solid Pine timber legs

**Exclusive To Harvey Norman** 

Sofa Bed Proudly Manufactured In Australia (Mechanism and Mattress manufactured in China)

5 Year Warranty on sofa bed mechanism and mattress