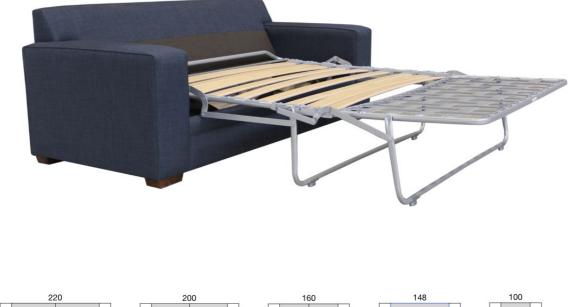

## Features

- · Scirocco bi-fold posture slat mechanism with webbed seat for enhanced seating comfort
- 10 cm cotton damask covered innerspring mattress
- · Sofa bed mechanism and mattress made in Italy
- · 2 year warranty on mattress and mechanism
- Dunlop Enduro Seat Foam (Lifetime)
- Fibre filled back cushions
- · Available in 3 sizes: Queen (3 seater), Double (2.5 seater) and Single / Junior (2 seater)
- Solid timber legs
- · Matching sofas available
- Australian Made
- 10 Year Structural Warranty