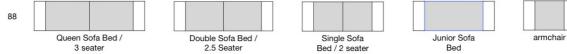

## Features

- · Scirocco bi-fold posture slat mechanism with webbed seat for enhanced seating comfort
- 10 cm cotton damask covered innerspring mattress
- · Sofa bed mechanism and mattress made in Italy
- · 2 year warranty on mattress and mechanism
- Dunlop Enduro Seat Foam (Lifetime)
- Fibre filled back cushions
- · Available in 3 sizes: Queen (3 seater), Double (2.5 seater) and Single / Junior (2 seater)
- Solid timber legs
- · Matching sofas available
- Australian Made
- 10 Year Structural Warranty