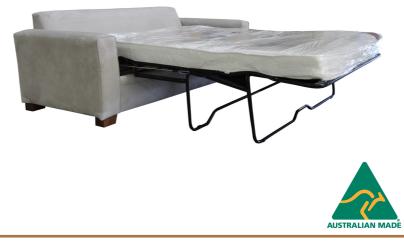

#### FEATURES

Genuine Leggett & Platt 2700 series mechanism

Premium Mattress 5.5" mattress made up 4" innerspring with 1.5" latex/memory foam top and cotton damask cover.

Mattress Dimensions

Queen Size Double Size W 152cm x D 182cm x H 14cm (approx.) W 132cm x D 182cm x H 14cm (approx.)

Seat Foam Dunlop Opulence 35-110 Seat Foam (10 Year Warranty)

Fibre Filled 3 channel back cushion inserts

Fully Reversible seat and back cushions

Fully Piped arms, seats and back cushions

Solid Pine timber legs

Sofa Bed Proudly Manufactured In Australia (Mechanism and Mattress manufactured in China)

3 Year Warranty on sofa bed mechanism and mattress