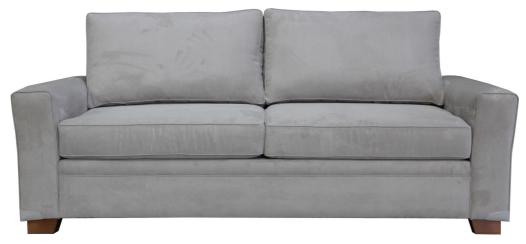

# TRIBECA SOFA BED

## BY MATARO FURNITURE





#### FEATURES

Genuine Leggett & Platt 2700 series mechanism

Premium Mattress 5.5" mattress made up 4" innerspring with 1.5" latex/memory foam top and cotton damask cover.

Mattress Dimensions

Queen Size Double Size W 152cm x D 182cm x H 14cm (approx.) W 132cm x D 182cm x H 14cm (approx.)

Seat Foam Dunlop Opulence 35-110 Seat Foam (10 Year Warranty)

Fibre Filled 3 channel back cushion inserts

Fully Reversible seat and back cushions

Fully Piped arms, seats and back cushions

Solid Pine timber legs

Sofa Bed Proudly Manufactured In Australia (Mechanism and Mattress manufactured in China)

3 Year Warranty on sofa bed mechanism and mattress





## TRIBECA SOFA BED

## BY MATARO FURNITURE







MATARO FURNITURE MANUFACTURERS PTY LTD 3/156-162 BARRY ROAD CAMPBELLFIELD VIC 3061 P: 03