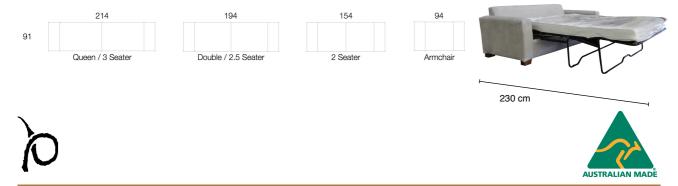

#### FEATURES

Genuine Leggett & Platt 2700 series mechanism

Premium Mattress 5.5" mattress made up 4" innerspring with 1.5" latex/memory foam top and cotton damask cover.

Mattress Dimensions

Queen Size Double Size W 152cm x D 182cm x H 14cm (approx.) W 132cm x D 182cm x H 14cm (approx.)