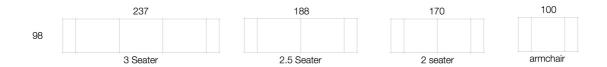

## CAYMAN SOFA

#### **BY MATARO FURNITURE**



Bold club styled arms and deep seating the **Cayman Sofa** is a contemporary styled sofa with seat comfort enhanced through the use of Foam Co combination HR seat foam with a soft layer of LR foam top and bottom.

#### **ADDITIONAL FEATURES**

Seat Foam Foam Co. Combination HR36-110 and LR38-40 Seat Foam

Fibre Filled 3 channel back cushion inserts

Fully Reversible seat and back cushions

Seat Support Intes 4120E (120 mm) elastic seat webbing (10 Year Warranty)

 $\textbf{Detailed Top Stitching}\ \text{to arms, seats and back cushions}$ 

Solid Pine timber legs

**Proudly Manufactured In Australia** 

10 Year Structural Warranty





# CAYMAN SOFA

### **BY MATARO FURNITURE**