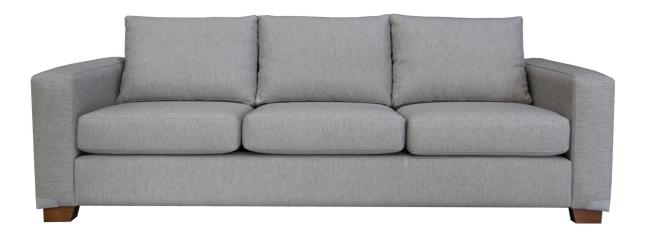

## CAYMAN SOFA

#### **BY MATARO FURNITURE**

Bold club styled arms and deep seating the **Cayman Sofa** is a contemporary styled sofa with seat comfort enhanced through the use of Foam Co combination HR seat foam with a soft layer of LR foam top and bottom.