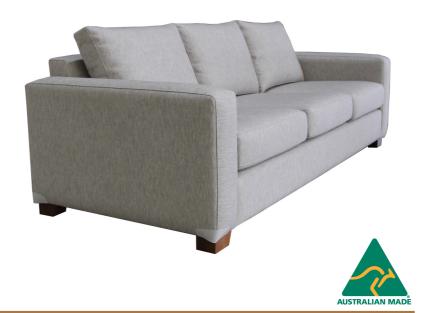

## CAYMAN SOFA

#### **BY MATARO FURNITURE**

Bold club styled arms and deep seating the **Cayman Sofa** is a contemporary styled sofa with seat comfort enhanced through the use of Foam Co combination HR seat foam with a soft layer of LR foam top and bottom.