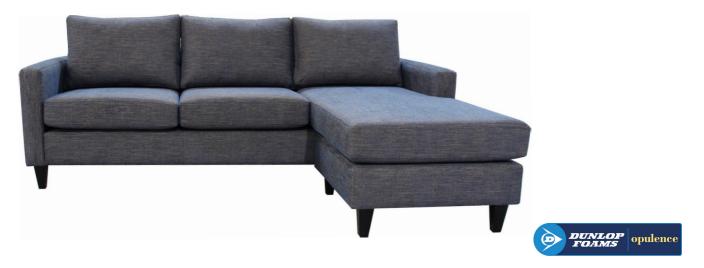

## **BY MATARO FURNITURE**

With its compact arms and optional reversible chaise the **Clifford Sofa** is ideal for apartment living and rooms that are restricted with space. Standard seat widths are wider than most of our range, this is offset by the narrow arms giving generous seating for the foot print. The Clifford is featured in Warwick Batiste fabric.

## ADDITIONAL FEATURES

Seat Foam Dunlop Opulence 35-110 Seat Foam (10 Year Warranty)

Fibre Filled 3 channel back cushion inserts

Fully Reversible seat and back cushions

Seat Support Intes 4120E (120 mm) elastic seat webbing (10 Year Warranty)

Detailed Top Stitching to arms, seats and back cushions

Solid Pine timber legs

Exclusive To Harvey Norman

**Proudly Manufactured In Australia** 

225

3 Seater w/- Reversible Chaise

160

**10 Year Structural Warranty** 