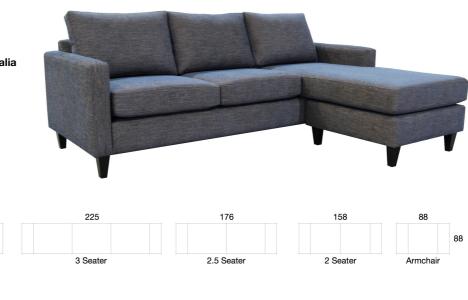

Detailed Top Stitching to arms, seats and back cushions

Solid Pine timber legs

Exclusive To Harvey Norman

**Proudly Manufactured In Australia** 

225

3 Seater w/- Reversible Chaise

160

**10 Year Structural Warranty** 