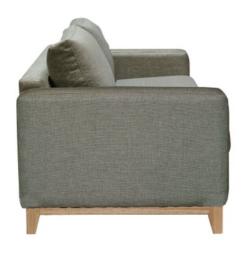

#### **FEATURES**

Bonus Feather Filled Scatter Cushions included on sofas ordered in promo fabric (except armchair)

Solid Vic Ash Timber Plinth available in 5 stains - Smoke, Mist, Walnut, Chocolate and Clear

Seat Foam Foam Co. Combination HR 36-130 and LR 38-40 double sided seat foam (10 Year Warranty)

Fibre Filled 3 channel back cushion inserts

Fully Reversible seat and back cushions

Seat Support Intes 4120E (120 mm) elastic seat webbing (10 Year Warranty)