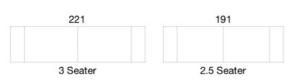

## FREMONT SOFA

#### BY MATARO FURNITURE

Featuring a solid hardwood timber plinth comfort in the **Fremont Sofa** is enhanced through use of a combination HR and LR seat foam and oversized feather filled scatter cushions. The Fremont is featured in Warwick's Emir Sage and Shoreham Sage for the scatters.