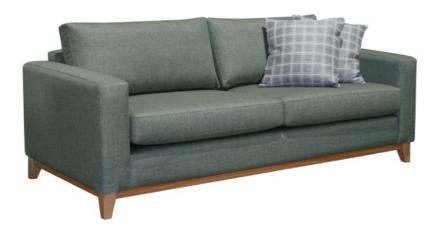

## FREMONT SOFA

#### BY MATARO FURNITURE

Featuring a solid hardwood timber plinth comfort in the **Fremont Sofa** is enhanced through use of a combination HR and LR seat foam and oversized feather filled scatter cushions. The Fremont is featured in Warwick's Emir Sage and Shoreham Sage for the scatters.