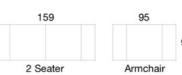

r filled scatter cushions. The Fremont is featured in Warwick's Emir Sage and Shoreham Sage for the scatters.

#### **FEATURES**

Bonus Feather Filled Scatter Cushions included on sofas ordered in promo fabric (except armchair)

Solid Vic Ash Timber Plinth available in 5 stains - Smoke, Mist, Walnut, Chocolate and Clear

Seat Foam Foam Co. Combination HR 36-130 and LR 38-40 double sided seat foam (10 Year Warranty)

Fibre Filled 3 channel back cushion inserts

Fully Reversible seat and back cushions

Seat Support Intes 4120E (120 mm) elastic seat webbing (10 Year Warranty)

Detailed Top Stitching to arms, seats and back cushions

**Exclusive To Harvey Norman** 

Proudly Manufactured In Australia

10 Year Structural Warranty







# FREMONT SOFA

### **BY MATARO FURNITURE**