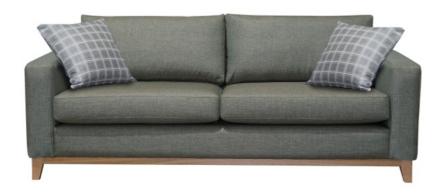

# FREMONT SOFA

### **BY MATARO FURNITURE**

#### BY MATARO FURNITURE

Featuring a solid hardwood timber plinth comfort in the **Fremont Sofa** is enhanced through use of a combination HR and LR seat foam and oversized feather filled scatter cushions. The Fremont is featured in Warwick's Emir Sage and Shoreham Sage for the scatters.