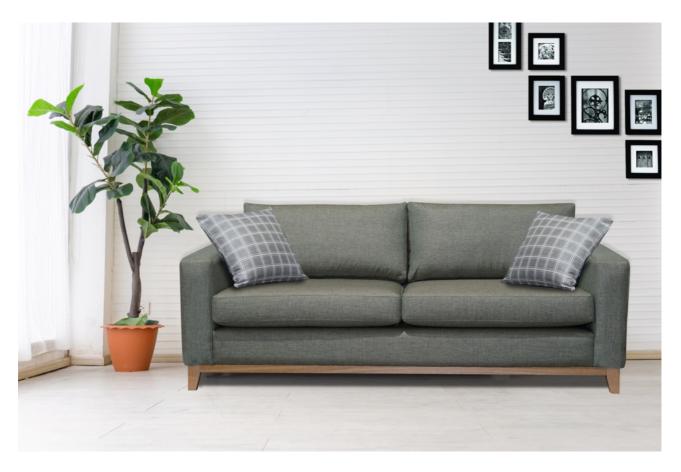

## FREMONT SOFA

#### BY MATARO FURNITURE

Featuring a solid hardwood timber plinth comfort in the **Fremont Sofa** is enhanced through use of a combination HR and LR seat foam and oversized feather filled scatter cushions. The Fremont is featured in Warwick's Emir Sage and Shoreham Sage for the scatters.

#### **FEATURES**

Bonus Feather Filled Scatter Cushions included on sofas ordered in promo fabric (except armchair)

Solid Vic Ash Timber Plinth available in 5 stains - Smoke, Mist, Walnut, Chocolate and Clear

Seat Foam Foam Co. Combination HR 36-130 and LR 38-40 double sided seat foam (10 Year Warranty)

Fibre Filled 3 channel back cushion inserts

Fully Reversible seat and back cushions

Seat Support Intes 4120E (120 mm) elastic seat webbing (10 Year Warranty)

Detailed Top Stitching to arms, seats and back cushions

**Exclusive To Harvey Norman** 

Proudly Manufactured In Australia

10 Year Structural Warranty