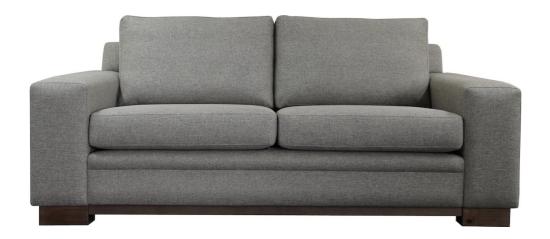

## HADLEY SOFA

#### **BY MATARO FURNITURE**

The **Hadley Sofa** is a bold club style sofa further enhanced with the detail of the solid pine timber plinth on which it sits. The Hadley is featured in Profile's Coco fabric.