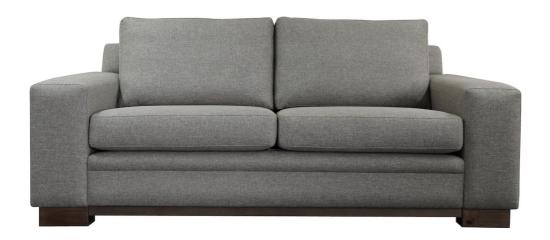

# HADLEY SOFA



#### **BY MATARO FURNITURE**



The **Hadley Sofa** is a bold club style sofa further enhanced with the detail of the solid pine timber plinth on which it sits. The Hadley is featured in Profile's Coco fabric.

#### **ADDITIONAL FEATURES**

Solid Pine Timber Plinth available in 5 stains - Light Wenge (Standard), Walnut, Chocolate, Nutmeg, Baltic

Seat Foam Foam Co - Infinity Foam HR36-110 (Lifetime Warranty)

Fibre Filled 3 channel back cushion inserts

Fully Reversible seat and back cushions

Seat Support Intes 4120E (120 mm) elastic seat webbing (10 Year Warranty)

Detailed Top Stitching to arms, seats and back cushions

**Exclusive To Harvey Norman** 

**Proudly Manufactured In Australia** 

10 Year Structural Warranty





# HADLEY SOFA



### **BY MATARO FURNITURE**