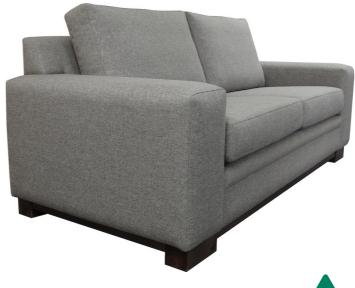

#### **ADDITIONAL FEATURES**

Solid Pine Timber Plinth available in 5 stains - Light Wenge (Standard), Walnut, Chocolate, Nutmeg, Baltic

Seat Foam Foam Co - Infinity Foam HR36-110 (Lifetime Warranty)

Fibre Filled 3 channel back cushion inserts

Fully Reversible seat and back cushions

Seat Support Intes 4120E (120 mm) elastic seat webbing (10 Year Warranty)

Detailed Top Stitching to arms, seats and back cushions

**Exclusive To Harvey Norman** 

**Proudly Manufactured In Australia** 