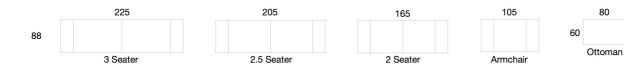

HADLEY SOFA



#### **BY MATARO FURNITURE**



The **Hadley Sofa** is a bold club style sofa further enhanced with the detail of the solid pine timber plinth on which it sits. The Hadley is featured in Profile's Coco fabric.

#### **ADDITIONAL FEATURES**

Solid Pine Timber Plinth available in 5 stains - Light Wenge (Standard), Walnut, Chocolate, Nutmeg, Baltic

Seat Foam Foam Co - Infinity Foam HR36-110 (Lifetime Warranty)

Fibre Filled 3 channel back cushion inserts

Fully Reversible seat and back cushions

Seat Support Intes 4120E (120 mm) elastic seat webbing (10 Year Warranty)

Detailed Top Stitching to arms, seats and back cushions

**Exclusive To Harvey Norman** 

**Proudly Manufactured In Australia** 

10 Year Structural Warranty





# HADLEY SOFA



### **BY MATARO FURNITURE**