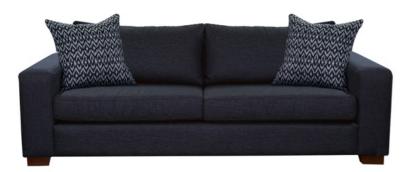

#### **BY MATARO FURNITURE**

With its deeper seating and club style arms the **Levi Sofa** is a classic looking style which will fit most decors. The Levi is featured in Warwick's Emir Navy with oversized feather filled scatter cushions in Lyra Navy