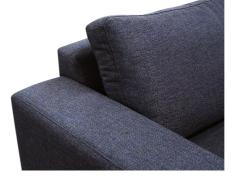

#### FEATURES

Bonus Feather Filled Scatter Cushions included on sofas ordered in promo fabric (except armchair)

Seat Foam Dunlop Enduro Protect 36-100 Seat Foam (10 Year Warranty)

Fibre Filled 3 channel back cushion inserts

Fully Reversible seat and back cushions

Seat Support Intes 4120E (120 mm) elastic seat webbing (10 Year Warranty)

Detailed Top Stitching to arms, seats and back cushions

Solid Pine timber legs

**Exclusive To Harvey Norman** 