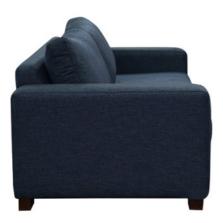

#### **BY MATARO FURNITURE**

With its deeper seating and club style arms the **Levi Sofa** is a classic looking style which will fit most decors. The Levi is featured in Warwick's Emir Navy with oversized feather filled scatter cushions in Lyra Navy