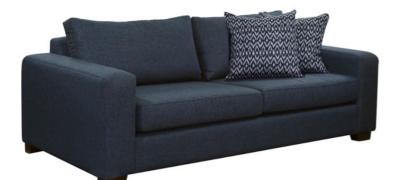

#### **BY MATARO FURNITURE**

With its deeper seating and club style arms the **Levi Sofa** is a classic looking style which will fit most decors. The Levi is featured in Warwick's Emir Navy with oversized feather filled scatter cushions in Lyra Navy