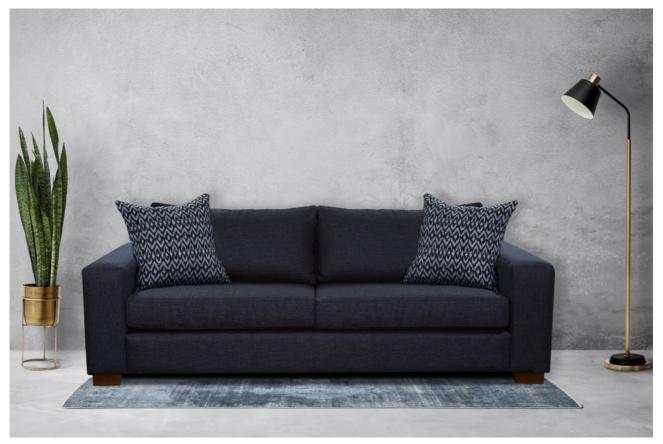

#### **BY MATARO FURNITURE**

With its deeper seating and club style arms the **Levi Sofa** is a classic looking style which will fit most decors. The Levi is featured in Warwick's Emir Navy with oversized feather filled scatter cushions in Lyra Navy