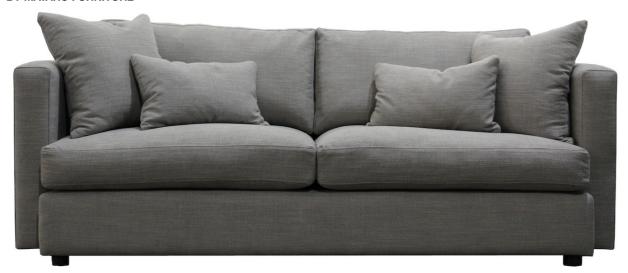

rough the use of a feather fibre mix. The MARCEL is featured in Zepel's Loft fabric and each sofa comes with bonus feather filled scatter cushions. **(Please note above picture shows optional bolster cushions).** 

#### **ADDITIONAL FEATURES**

Bonus Feather Filled Scatter Cushions 2 included on sofas ordered in promo fabric (except armchair).

Seat Foam Double sided feather/fibre wrap with HR foam core (10 Year Warranty)

Feather/Fibre Filled channelled back cushion inserts

Fully Reversible seat and back cushions

Seat Support Intes 4120E (120 mm) elastic seat webbing (10 Year Warranty)

Detailed Top Stitching to arms, seats and back cushions

**Exclusive To Harvey Norman** 

**Proudly Manufactured In Australia** 

10 Year Structural Warranty





# MARCEL SOFA

### BY MATARO FURNITURE