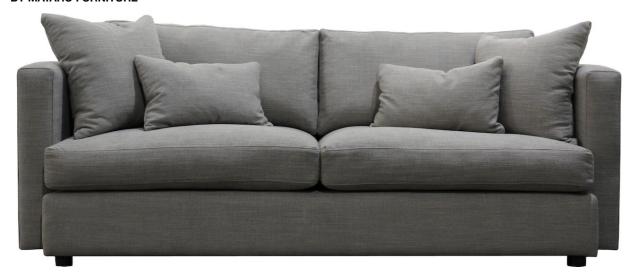

## MARCEL SOFA

#### BY MATARO FURNITURE

Sleek and modern **Marcel Sofa** has an industrial look. Deep seating comfort enhanced through the use of double sided feather/fibre wraps with HR solid foam core. Back inserts also have a luxurious feel through the use of a feather fibre mix. The MARCEL is featured in Zepel's Loft fabric and each sofa comes with bonus feather filled scatter cushions. **(Please note above picture shows optional bolster cushions).** 