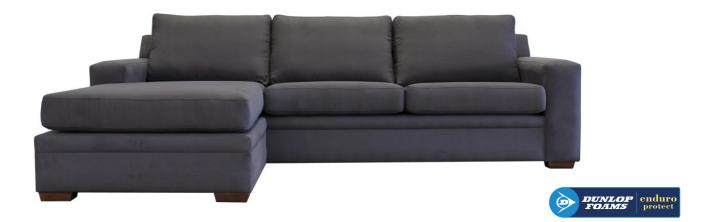

## SEACOMBE SOFA

## **BY MATARO FURNITURE**

Big and bold with it's optional reversible chaise the **Seacombe Sofa** is ideal for large families and large living areas. The Seacombe is featured in Warwick Bingle fabric.