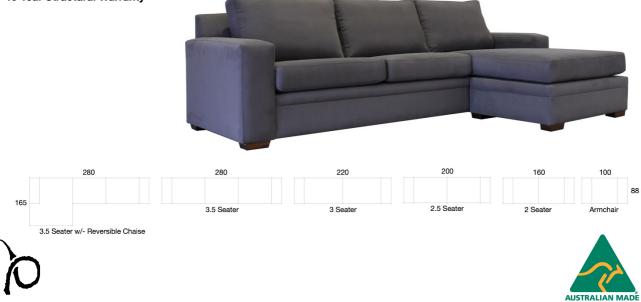

## SEACOMBE SOFA

## **BY MATARO FURNITURE**

Big and bold with it's optional reversible chaise the **Seacombe Sofa** is ideal for large families and large living areas. The Seacombe is featured in Warwick Bingle fabric.

## ADDITIONAL FEATURES

Seat Foam Dunlop Enduro Protect 36-100 Seat Foam (10 Year Warranty)

Fibre Filled 3 channel back cushion inserts

Fully Reversible seat and back cushions

Seat Support Intes 4120E (120 mm) elastic seat webbing (10 Year Warranty)

Detailed Top Stitching to arms, seats and back cushions

Solid Pine timber legs

**Exclusive To Harvey Norman** 

**Proudly Manufactured In Australia** 

10 Year Structural Warranty

MATARO FURNITURE MANUFACTURERS PTY LTD 3/156-162 BARRY ROAD CAMPBELLFIELD VIC 3061 P: 03 9357 9033 F: 03 9357 8013 E: john@mataro.com.au