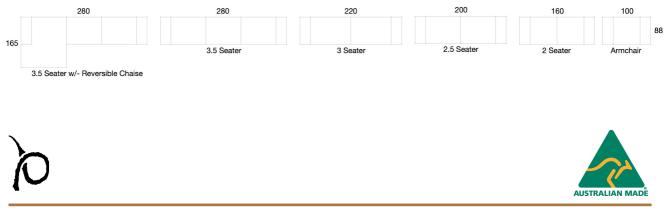

# SEACOMBE SOFA

#### **BY MATARO FURNITURE**

Big and bold with it's optional reversible chaise the **Seacombe Sofa** is ideal for large families and large living areas. The Seacombe is featured in Zepel Trojan II fabric.