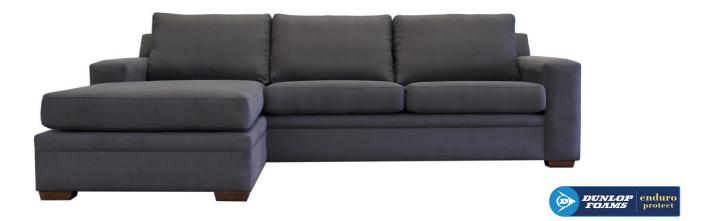

# SEACOMBE SOFA

#### **BY MATARO FURNITURE**

Big and bold with it's optional reversible chaise the **Seacombe Sofa** is ideal for large families and large living areas. The Seacombe is featured in Zepel Trojan II fabric.