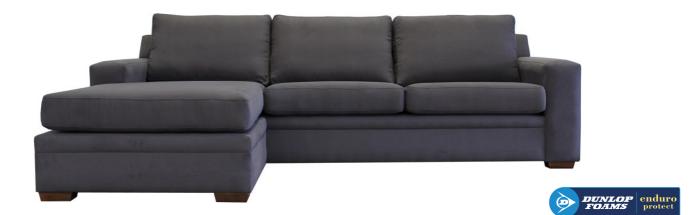

# SEACOMBE SOFA

#### **BY MATARO FURNITURE**

Big and bold with it's optional reversible chaise the **Seacombe Sofa** is ideal for large families and large living areas. The Seacombe is featured in Zepel Trojan II fabric.