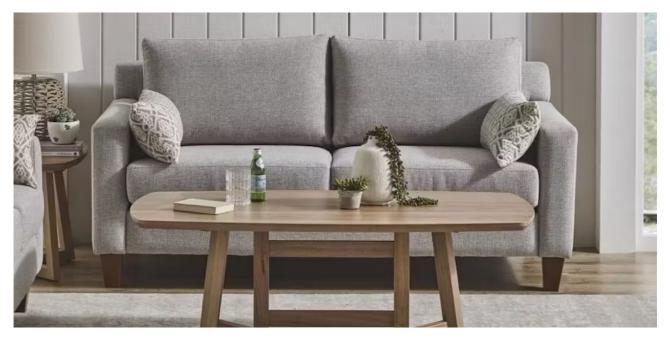

## STRATA SOFA

## **BY MATARO FURNITURE**

The **Strata Sofa** is a modern compact sofa featuring a quality seat foam and bonus co-ordinate bolster cushions. The Strata is featured in Warwick's Noyack fabric complete with co-ordinate bolsters in Marbella.

## **ADDITIONAL FEATURES**

Bonus Bolster Cushions included on all sofas (except armchair)

Seat Foam Foam Co - Infinity Foam HR36-110 (Lifetime Warranty)

Fibre Filled 3 channel back cushion inserts

Fully Reversible seat and back cushions

Seat Support Intes 4120E (120 mm) elastic seat webbing (10 Year Warranty)

Detailed Top Stitching to arms, seats and back cushions

Solid Pine timber legs

**Exclusive To Harvey Norman** 

**Proudly Manufactured In Australia** 