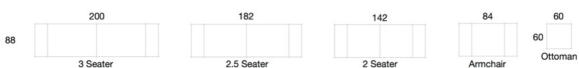

## STRATA SOFA



## **BY MATARO FURNITURE**



The **Strata Sofa** is a modern compact sofa featuring a quality seat foam and bonus co-ordinate bolster cushions. The Strata is featured in Warwick's Noyack fabric complete with co-ordinate bolsters in Marbella.

## **ADDITIONAL FEATURES**

Bonus Bolster Cushions included on all sofas (except armchair)

Seat Foam Foam Co - Infinity Foam HR36-110 (Lifetime Warranty)

Fibre Filled 3 channel back cushion inserts

Fully Reversible seat and back cushions

Seat Support Intes 4120E (120 mm) elastic seat webbing (10 Year Warranty)

Detailed Top Stitching to arms, seats and back cushions

Solid Pine timber legs

**Exclusive To Harvey Norman** 

**Proudly Manufactured In Australia** 

10 Year Structural Warranty