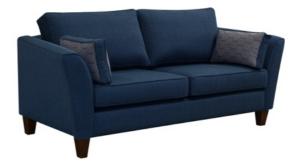

## TUROSS SOFA

#### BY MATARO FURNITURE

The **Tuross Sofa** is our most popular sofa. With its splayed arm the Tuross adds a touch of affordable class to any household. The Tuross is featured in Warwick's Vibe Ink fabric complete with co-ordinate bolsters in Buxton Ink.