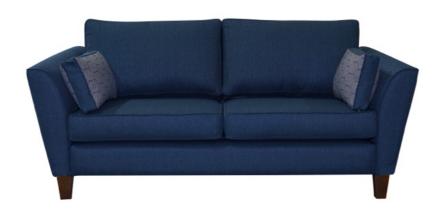

#### BY MATARO FURNITURE

The **Tuross Sofa** is our most popular sofa. With its splayed arm the Tuross adds a touch of affordable class to any household. The Tuross is featured in Warwick's Vibe Ink fabric complete with co-ordinate bolsters in Buxton Ink.

#### **FEATURES**

Bonus Bolster Cushions included on all sofas (except armchair) featuring a co-ordinating fabric face panel

Seat Foam Dunlop Enduro Protect 36-100 Seat Foam (10 Year Warranty)

Fibre Filled 3 channel back cushion inserts

Fully Reversible seat and back cushions

Seat Support Intes 4120E (120 mm) elastic seat webbing (10 Year Warranty)

Fully Piped arms, seats and back cushions

Solid Pine timber legs

**Exclusive To Harvey Norman** 