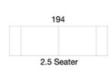

## TUROSS SOFA

#### BY MATARO FURNITURE

The **Tuross Sofa** is our most popular sofa. With its splayed arm the Tuross adds a touch of affordable class to any household. The Tuross is featured in Warwick's Vibe Ink fabric complete with co-ordinate bolsters in Buxton Ink.