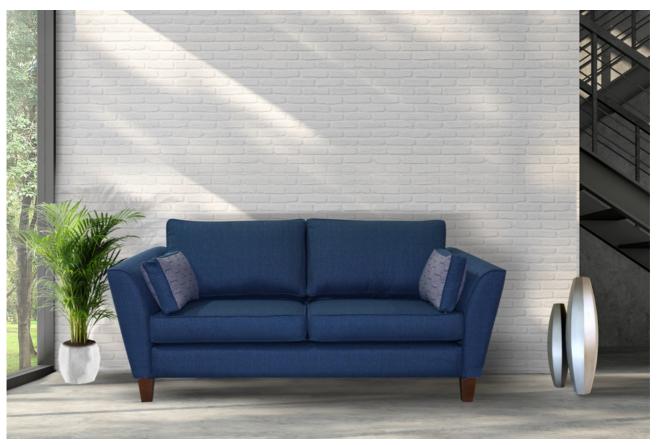

## TUROSS SOFA

#### BY MATARO FURNITURE

The **Tuross Sofa** is our most popular sofa. With its splayed arm the Tuross adds a touch of affordable class to any household. The Tuross is featured in Warwick's Vibe Ink fabric complete with co-ordinate bolsters in Buxton Ink.