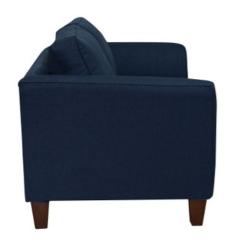

#### BY MATARO FURNITURE

The **Tuross Sofa** is our most popular sofa. With its splayed arm the Tuross adds a touch of affordable class to any household. The Tuross is featured in Warwick's Vibe Ink fabric complete with co-ordinate bolsters in Buxton Ink.

#### **FEATURES**

Bonus Bolster Cushions included on all sofas (except armchair) featuring a co-ordinating fabric face panel

Seat Foam Dunlop Enduro Protect 36-100 Seat Foam (10 Year Warranty)

Fibre Filled 3 channel back cushion inserts

Fully Reversible seat and back cushions

Seat Support Intes 4120E (120 mm) elastic seat webbing (10 Year Warranty)

Fully Piped arms, seats and back cushions

Solid Pine timber legs

**Exclusive To Harvey Norman** 