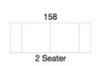

## TUROSS SOFA

#### BY MATARO FURNITURE

The **Tuross Sofa** is our most popular sofa. With its splayed arm the Tuross adds a touch of affordable class to any household. The Tuross is featured in Warwick's Vibe Ink fabric complete with co-ordinate bolsters in Buxton Ink.