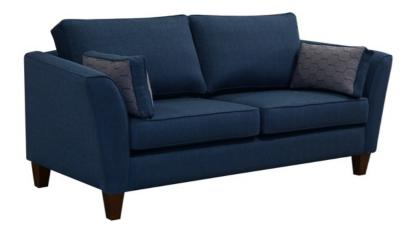

#### BY MATARO FURNITURE

The **Tuross Sofa** is our most popular sofa. With its splayed arm the Tuross adds a touch of affordable class to any household. The Tuross is featured in Warwick's Vibe Ink fabric complete with co-ordinate bolsters in Buxton Ink.

#### **FEATURES**

Bonus Bolster Cushions included on all sofas (except armchair) featuring a co-ordinating fabric face panel

Seat Foam Dunlop Enduro Protect 36-100 Seat Foam (10 Year Warranty)

Fibre Filled 3 channel back cushion inserts

Fully Reversible seat and back cushions

Seat Support Intes 4120E (120 mm) elastic seat webbing (10 Year Warranty)

Fully Piped arms, seats and back cushions

Solid Pine timber legs

**Exclusive To Harvey Norman** 