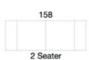

## TUROSS SOFA

#### BY MATARO FURNITURE

The **Tuross Sofa** is our most popular sofa. With its splayed arm the Tuross adds a touch of affordable class to any household. The Tuross is featured in Warwick's Vibe Ink fabric complete with co-ordinate bolsters in Buxton Ink.